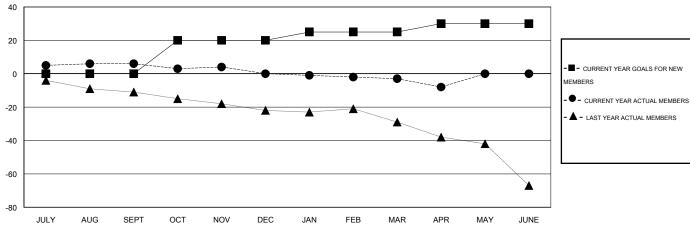

## **LOCATION NEW ZEALAND**

GMT CA 7

|               |                  | Clubs               |                            |                             | Members               |                    |                            |                              |                             |  |
|---------------|------------------|---------------------|----------------------------|-----------------------------|-----------------------|--------------------|----------------------------|------------------------------|-----------------------------|--|
|               | RESU             | LTS FOR 2013-2014   |                            |                             | RESULTS FOR 2013-2014 |                    |                            |                              |                             |  |
| QUARTER       | NEW CLUB<br>GOAL | ACTUAL NEW<br>CLUBS | ACTUAL<br>DROPPED<br>CLUBS | ACTUAL NET<br>GAIN/<br>LOSS | QUARTER               | NEW MEMBER<br>GOAL | ACTUAL TOTAL MEMBERS ADDED | ACTUAL<br>DROPPED<br>MEMBERS | ACTUAL NET<br>GAIN/<br>LOSS |  |
| JULY/AUG/SEPT | 0                | 0                   | 0                          | 0                           | JULY/AUG/SEPT         | 0                  | 34                         | 28                           | 6                           |  |
| OCT/NOV/DEC   | 1                | 0                   | 0                          | 0                           | OCT/NOV/DEC           | 20                 | 25                         | 31                           | -6                          |  |
| JAN/FEB/MAR   | 0                | 0                   | 0                          | 0                           | JAN/FEB/MAR           | 5                  | 18                         | 21                           | -3                          |  |
| APR/MAY/JUNE  | 0                | 0                   | 0                          | 0                           | APR/MAY/JUNE          | 5                  | 6                          | 11                           | -5                          |  |